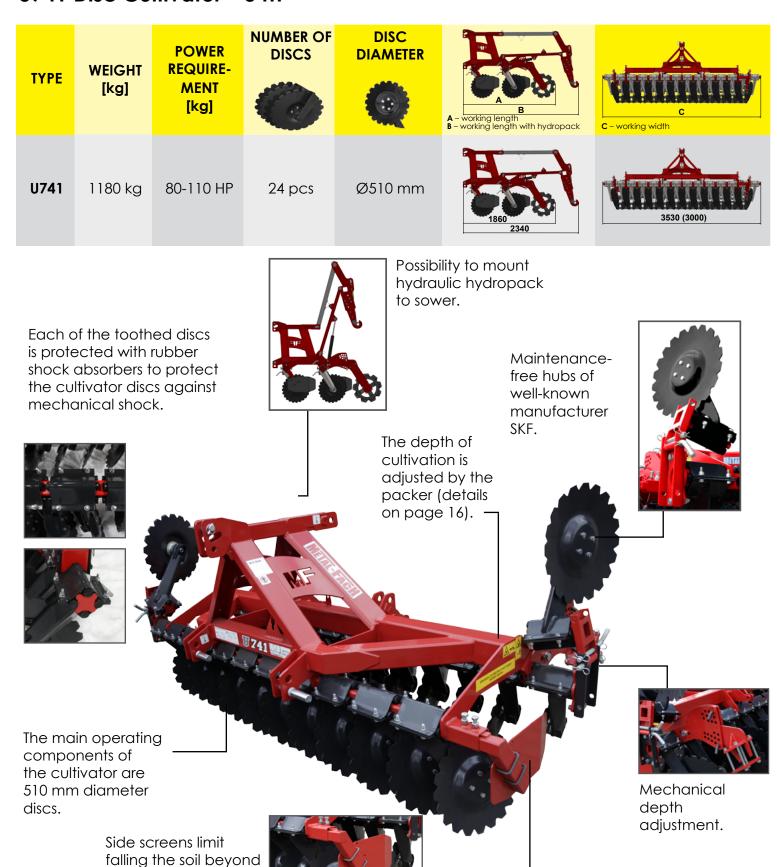

## U741 Disc Cultivator - 3 m

the work area.

| Item | Туре                                                               | U741                            |
|------|--------------------------------------------------------------------|---------------------------------|
| 1    | Working width [m]                                                  | 3.0                             |
| 2    | No. of discs [pcs]                                                 | 24 (22 + 2 edge discs)          |
| 3    | Main/edge disc diameter [mm]                                       | Ø510 / Ø460                     |
| 4    | No. of disc rows [pcs.]                                            | 2                               |
| 5    | Depth adjustment range [cm]                                        | 5-15                            |
| 6    | Space between discs [mm]                                           | 250                             |
| 7    | Working speed [km/h]                                               | 9-15                            |
| 8    | Power demand [HP]                                                  | 80-110                          |
| 9    | Effective field capacity [ha/h]                                    | 3.0-5.0                         |
| 10   | Suspension category                                                | II or III                       |
| 11   | Hitch                                                              | Ø28/Ø36                         |
| 12   | Roller type and diameter [mm]                                      | - tubular Ø500<br>- Packer Ø500 |
|      | Overall dimensions                                                 |                                 |
| 13   | Transport position (hydropack lifted) length / width / height [mm] | 3000 / 2340 / 1860              |
| 14   | Working position length / width / height [mm]                      | 3530 / 1390 / 1860              |
|      | Weight                                                             |                                 |
| 15   | Cultivator without a roller or hydropack [kg]                      | 830                             |
| 16   | Weight with Packer roller and hydropack [kg]                       | 1180                            |
| 17   | Cultivator with tubular roller and hydropack [kg]                  | 1305                            |
| 18   | Hydropack                                                          | 175                             |
|      | Sower                                                              |                                 |
| 19   | Sower type                                                         | row sower                       |
| 20   | Sower width [m]                                                    | 3.0                             |
| 21   | Total sower weight [kg]                                            | 1200                            |
|      | Optional equipment                                                 |                                 |
| 22   | Hydraulic roller adjustment                                        | •                               |
| 23   | Hydropack                                                          | •                               |