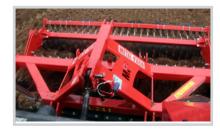

## U741 Disc Cultivator - 3 m

the work area.

| Item | Туре                                                               | U741                            |
|------|--------------------------------------------------------------------|---------------------------------|
| 1    | Working width [m]                                                  | 3.0                             |
| 2    | No. of discs [pcs]                                                 | 24 (22 + 2 edge discs)          |
| 3    | Main/edge disc diameter [mm]                                       | Ø510 / Ø460                     |
| 4    | No. of disc rows [pcs.]                                            | 2                               |
| 5    | Depth adjustment range [cm]                                        | 5-15                            |
| 6    | Space between discs [mm]                                           | 250                             |
| 7    | Working speed [km/h]                                               | 9-15                            |
| 8    | Power demand [HP]                                                  | 80-110                          |
| 9    | Effective field capacity [ha/h]                                    | 3.0-5.0                         |
| 10   | Suspension category                                                | II or III                       |
| 11   | Hitch                                                              | Ø28/Ø36                         |
| 12   | Roller type and diameter [mm]                                      | - tubular Ø500<br>- Packer Ø500 |
|      | Overall dimensions                                                 |                                 |
| 13   | Transport position (hydropack lifted) length / width / height [mm] | 3000 / 2340 / 1860              |
| 14   | Working position length / width / height [mm]                      | 3530 / 1390 / 1860              |
|      | Weight                                                             |                                 |
| 15   | Cultivator without a roller or hydropack [kg]                      | 830                             |
| 16   | Weight with Packer roller and hydropack [kg]                       | 1180                            |
| 17   | Cultivator with tubular roller and hydropack [kg]                  | 1305                            |
| 18   | Hydropack                                                          | 175                             |
|      | Sower                                                              |                                 |
| 19   | Sower type                                                         | row sower                       |
| 20   | Sower width [m]                                                    | 3.0                             |
| 21   | Total sower weight [kg]                                            | 1200                            |
|      | Optional equipment                                                 |                                 |
| 22   | Hydraulic roller adjustment                                        | •                               |
| 23   | Hydropack                                                          | •                               |