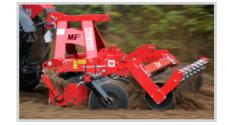

## U741 Disc Cultivator - 3 m

the work area.

| Item | Туре                                                               | U741                            |
|------|--------------------------------------------------------------------|---------------------------------|
| 1    | Working width [m]                                                  | 3.0                             |
| 2    | No. of discs [pcs]                                                 | 24 (22 + 2 edge discs)          |
| 3    | Main/edge disc diameter [mm]                                       | Ø510 / Ø460                     |
| 4    | No. of disc rows [pcs.]                                            | 2                               |
| 5    | Depth adjustment range [cm]                                        | 5-15                            |
| 6    | Space between discs [mm]                                           | 250                             |
| 7    | Working speed [km/h]                                               | 9-15                            |
| 8    | Power demand [HP]                                                  | 80-110                          |
| 9    | Effective field capacity [ha/h]                                    | 3.0-5.0                         |
| 10   | Suspension category                                                | II or III                       |
| 11   | Hitch                                                              | Ø28/Ø36                         |
| 12   | Roller type and diameter [mm]                                      | - tubular Ø500<br>- Packer Ø500 |
|      | Overall dimensions                                                 |                                 |
| 13   | Transport position (hydropack lifted) length / width / height [mm] | 3000 / 2340 / 1860              |
| 14   | Working position length / width / height [mm]                      | 3530 / 1390 / 1860              |
|      | Weight                                                             |                                 |
| 15   | Cultivator without a roller or hydropack [kg]                      | 830                             |
| 16   | Weight with Packer roller and hydropack [kg]                       | 1180                            |
| 17   | Cultivator with tubular roller and hydropack [kg]                  | 1305                            |
| 18   | Hydropack                                                          | 175                             |
|      | Sower                                                              |                                 |
| 19   | Sower type                                                         | row sower                       |
| 20   | Sower width [m]                                                    | 3.0                             |
| 21   | Total sower weight [kg]                                            | 1200                            |
|      | Optional equipment                                                 |                                 |
| 22   | Hydraulic roller adjustment                                        | •                               |
| 23   | Hydropack                                                          | •                               |